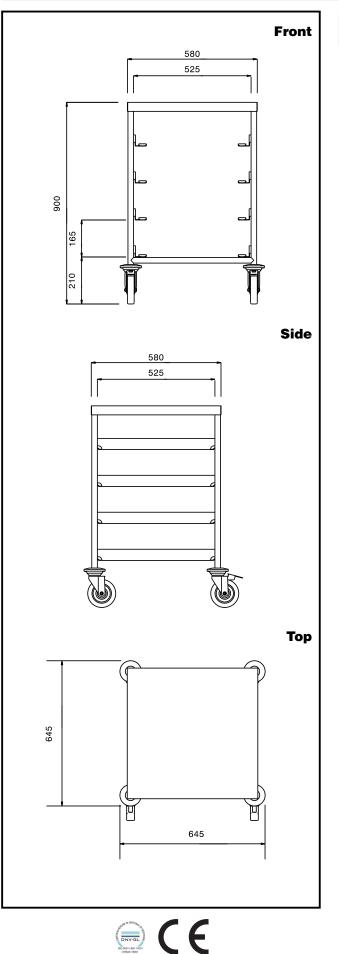

### **Key Information:**

| External dimensions, Width:  |
|------------------------------|
| 361246 (SCCT094)             |
| External dimensions, Depth:  |
| External dimensions, Height: |
| Wheel material:              |
| Wheel diameter:              |
| Net weight:                  |

645 mm 645 mm 900 mm Zinc plated Ø 125 20 kg

Service Trolleys 4 Dishwasher Rack Trolley with Top Shelf

The company reserves the right to make modifications to the products without prior notice. All information correct at time of printing.