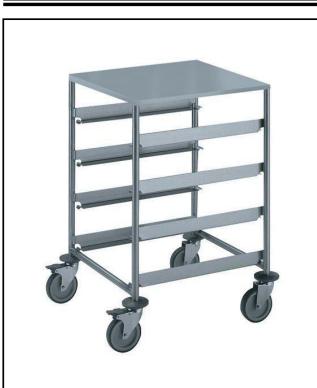

### Service Trolleys 4 Dishwasher Rack Trolley with Top Shelf

361246 (SCCT094)

4-dishwasher basket trolley with top

#### Item No.

Constructed in 304 AISI stainless steel. Framework in mm25 tubing, completely welded. The L-shaped runners, with an upturn at each end, can accommodate mm500x500 dishwashing baskets. The handle is an extension of the load-bearing frame. Fitted with worktop. N. 4 swivelling castors, two with brakes, mm125 in diameter, fitted with plastic bumpers.

#### **Main Features**

- Framework in 25 mm tubing, completely welded.
- L-shaped runners, with upturn at each end.
- Designed to transport 500x500 mm dishwashing baskets.
- Handle is an extention of the load-bearing frame.
- 4 pivoting Ø 125 mm wheels, 2 of which with brakes, fitted with plastic bumpers